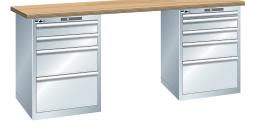

# **Combination workbench**

With drawer cabinet

## Execution:

- Including pre-assembly and fastening material. Drawer cabinet can be fitted on either side,
- The top panel is splash-proof, dirt-resistant and largely impervious to oil and grease
- Different types of locks are selectable

- Workbench has a load capacity of up to 3 t, workbench top panels are extremely robust
- Quick and easy assembly thanks to workbench top panels with pre-drilled holes incl. sleeves for attaching all substructures and drawer cabinets
- Maximum operating comfort and excellent ergonomics thanks to height-adjustable work-bench feet for ensuring ergonomically correct working height and legroom during seated activities