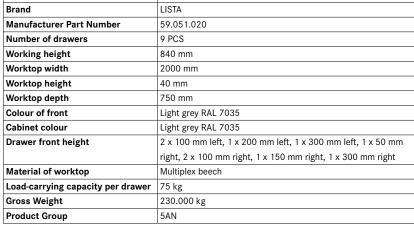

| Art. no.                          | 50304 563                                                    |
|-----------------------------------|--------------------------------------------------------------|
| Brand                             | LISTA                                                        |
| Manufacturer Part Number          | 59.051.020                                                   |
| Number of drawers                 | 9 PCS                                                        |
| Working height                    | 840 mm                                                       |
| Worktop width                     | 2000 mm                                                      |
| Worktop height                    | 40 mm                                                        |
| Worktop depth                     | 750 mm                                                       |
| Colour of front                   | Light grey RAL 7035                                          |
| Cabinet colour                    | Light grey RAL 7035                                          |
| Drawer front height               | 2 x 100 mm left, 1 x 200 mm left, 1 x 300 mm left, 1 x 50 mm |
|                                   | right, 2 x 100 mm right, 1 x 150 mm right, 1 x 300 mm right  |
| Material of worktop               | Multiplex beech                                              |
| Load-carrying capacity per drawer | 75 kg                                                        |
| Gross Weight                      | 230.000 kg                                                   |
| Product Group                     | 5AN                                                          |