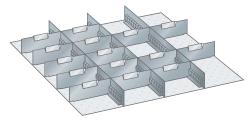

## Application:

Slot walls and dividers: for flexible subdivision of parts of different sizes

## Execution

- Dividers: For longitudinal and transverse division of drawers. The bottom edge enables it to be screwed to the perforated drawer base. Includes screw material. Design: sheet steel. Colour: Grey, NSC S 4502-B.
- Partition material sets excluding labelling tabs.