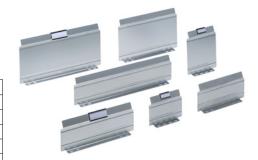

## Separating plate

## **Execution:**

Sheet metal partitions: In combination with the slot walls, the drawers can be divided into any kind of layout. The labelling field is offset over the entire width and is used to hold labelling tabs or barcode carriers. The lower edge toward the front enables the separating plates to be screwed to the perforated drawer base. The mass is stamped on each separating plate. Design: Aluminium.