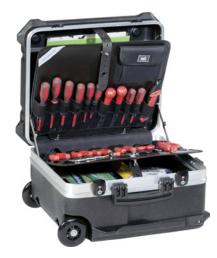

## Roller tool case Turtle-Wheels

Made of HDPE plastic, contains no tools

## Version:

- Made of HDPE plastic
- Robust aluminium frame
- Latching telescopic handle
- Large, smooth running transport rollers
- Rubber feet
- 2 locks, TSA closure
- 2 tool panels with pockets
- 1 document compartment
- 3 small parts boxes, internal base tray with pre-cut foam for transporting delicate parts

## Delivery:

contains no tools

| Art. no.                                           | 55496 010                        |
|----------------------------------------------------|----------------------------------|
| Model                                              | Turtle Wheels 300 PTS            |
| Internal length x internal width x internal height | 470 x 390 x 300 mm               |
| Load-carrying capacity                             | 40 kg                            |
| Material                                           | HDPE - High density polyethylene |
| Capable of flying                                  | Yes                              |