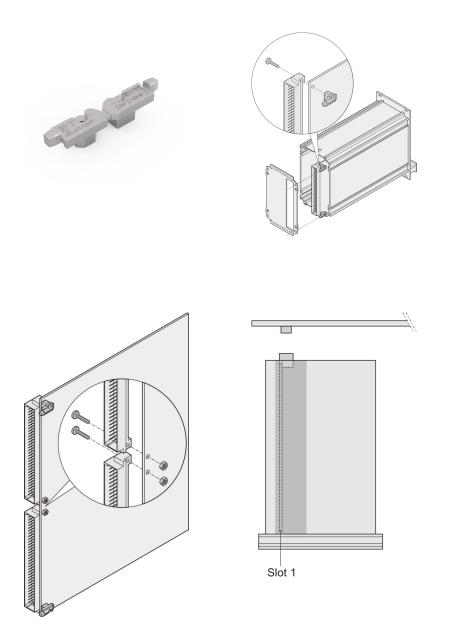

## **KEY FEATURES**

PCB is inserted into the guide groove of the left side Panel or that of the side Panel rear angle

Fixing occurs when the rear Panel is fitted

Suitable for frame type plug-in units with guide rails

#### ADDITIONAL PRODUCT DETAILS

PCB is inserted into the guide groove of the left side Panel or that of the rear angle side Panel.

Torx panhead screw (24560-178) is required to fix PCB without connector. Torx panhead screw (24812-600) is required to fix connector to PCB, in 6 U frame type plug-in units (center).