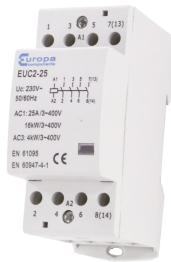

Rapid Part Number: 28-4426

Europa Part Number: EUC3-40-4NCB

Specifications and dimensions

- **Modular Contactor**
- Three module width
- Din rail mountable

| Dimensions                                        |                    |
|---------------------------------------------------|--------------------|
| Width                                             | 54mm               |
| Height (overall)                                  | 82mm               |
| Depth                                             | 68mm               |
| Weight                                            | 0.35Kg             |
| Features                                          |                    |
| Contact arrangement                               | 4 NC               |
| Coil operating voltage                            | 24V                |
| Rated operational current AC1                     | 40A                |
| Rated operational current AC3                     | 25A                |
| Rated insulation voltage Ui                       | 500V AC            |
| Rated operational voltage Un                      | 240V AC            |
| Operating Temperature                             | 5°C to +40°C       |
| Maximum cable capacity main terminals             | 25mm²              |
| Maximum cable capacity coil terminals             | 2.5mm <sup>2</sup> |
| Related Products                                  |                    |
| Blanking module for separation between components | ECUBPD             |
| Blanking module for separation between components | ECUBPD             |