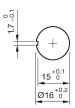

### Dimensions

L1 = Solder/Plug-in terminal 2.8 x 0.5 mm

### Mounting cut-outs