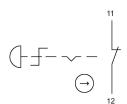

### Wiring diagram

### **Component layout**

### Additional information

Twist to unlock clockwise Position indication ring green Application as per DIN EN ISO 13850 and EN 60204-1

**Legend** Switching action: C = Maintained