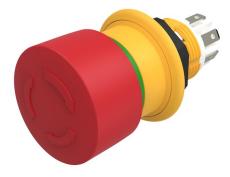

#### Operating-/Indication part Lens material

Ø 16 mm

raised

round

Ø 27 mm

Arrows

Plastic

Mushroom

IP67, IP69K

Maintained

1 NC

Solder 2.8 x 0.5 mm

red

0.018 kg

Lens colour Lens profile

IP-Rating Front protection

Connection Method Terminal

Actuator Switching action

Switching element Contacts

Function Emergency stop switch