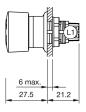

### Dimensions

L1 = Solder/Plug-in terminal 2.8 x 0.5 mm

### Mounting cut-outs