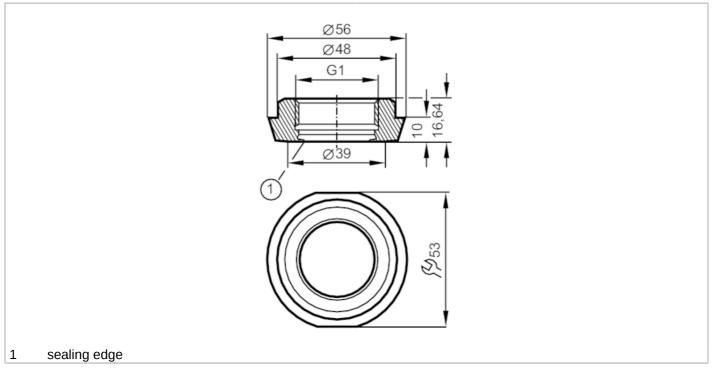

## Process adapter hygienic pipe fitting

ADAPT IFM-DIN11851 DN40/1.5"

## EC 1935/2004 FCM FDA

| Application                                       |       |                                                                                                               |
|---------------------------------------------------|-------|---------------------------------------------------------------------------------------------------------------|
| Pressure rating                                   | [bar] | 40                                                                                                            |
| Tests / approvals                                 |       |                                                                                                               |
| Pressure Equipment Directive                      |       | A possible classification to PED depends on the application and has to be carried out by the user / operator. |
| Safety instructions                               |       | The compatibility between medium and product material has to be checked in all applications.                  |
| Mechanical data                                   |       |                                                                                                               |
| Weight                                            | [g]   | 199                                                                                                           |
| Materials                                         |       | stainless steel (1.4435 / 316L)                                                                               |
| Sensor connection                                 |       | G 1 external thread Aseptoflex Vario                                                                          |
| Process connection                                |       | hygienic pipe fitting DN40 (1,5") DIN 11851                                                                   |
| Surface characteristics Ra/Rz of the wetted parts |       | 0.4 / 4                                                                                                       |
| Sealing                                           |       | metal to metal                                                                                                |
| Hygienic equipment class to DIN 11866             |       | H4                                                                                                            |
| Remarks                                           |       |                                                                                                               |
| Pack quantity                                     |       | 1 pcs.                                                                                                        |