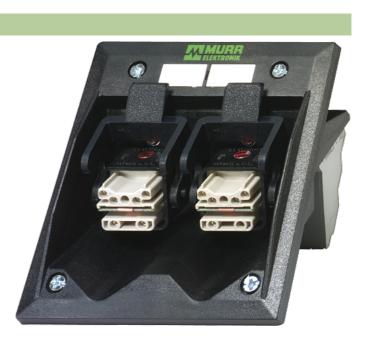

## **HYBRID FIELD-BUS COUPLERS**

Conversion electrical-electrical (passive)

CU, CU (female/female)

Han-Brid ® a registered trademark of HARTING KGaA.

Murrelektronik GmbH | Falkenstraße 3,71570 Oppenweiler | Fon +49 (71 91) 47-0, Fax +49 (71 91) 47-491000 | shop@murrelektronik.de | shop.murrelektronik.de

| Technical Data          |                                                                                        |
|-------------------------|----------------------------------------------------------------------------------------|
| Operating voltage       | 24 V DC                                                                                |
| Transfer rate           | to 12 Mbit/s                                                                           |
| Shielded                | no                                                                                     |
| Field Bus Coupling IP67 | Han-Brid®                                                                              |
| General data            |                                                                                        |
| Connection              | Spring clamp terminals: 0.25 mm <sup>2</sup> single core, 2.5 mm <sup>2</sup> stranded |
| Housing                 | Black plastic, flame retardant                                                         |
| Cut-out                 | H × W: 90 × 80 mm                                                                      |
| Temperature range       | -25+50 °C                                                                              |
| Dimensions H × W × D    | 103×93×65 mm                                                                           |
| Commercial data         |                                                                                        |
| country of origin       | DE                                                                                     |
| customs tariff number   | 85369010                                                                               |
| minimum order quantity  | 1                                                                                      |