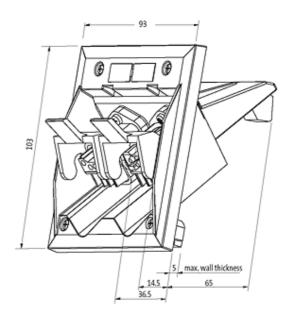

Murrelektronik GmbH | Falkenstraße 3,71570 Oppenweiler | Fon +49 (71 91) 47-0, Fax +49 (71 91) 47-491000 | shop@murrelektronik.de | shop.murrelektronik.de

| Technical Data          |                                                                                        |
|-------------------------|----------------------------------------------------------------------------------------|
| Operating voltage       | 24 V DC                                                                                |
| Transfer rate           | to 12 Mbit/s                                                                           |
| Shielded                | no                                                                                     |
| Field Bus Coupling IP67 | Han-Brid®                                                                              |
| General data            |                                                                                        |
| Connection              | Spring clamp terminals: 0.25 mm <sup>2</sup> single core, 2.5 mm <sup>2</sup> stranded |
| Housing                 | Black plastic, flame retardant                                                         |
| Cut-out                 | H × W: 90 × 80 mm                                                                      |
| Temperature range       | -25+50 °C                                                                              |
| Dimensions H × W × D    | 103×93×65 mm                                                                           |
| Commercial data         |                                                                                        |
| country of origin       | DE                                                                                     |
| customs tariff number   | 85369010                                                                               |
| minimum order quantity  | 1                                                                                      |