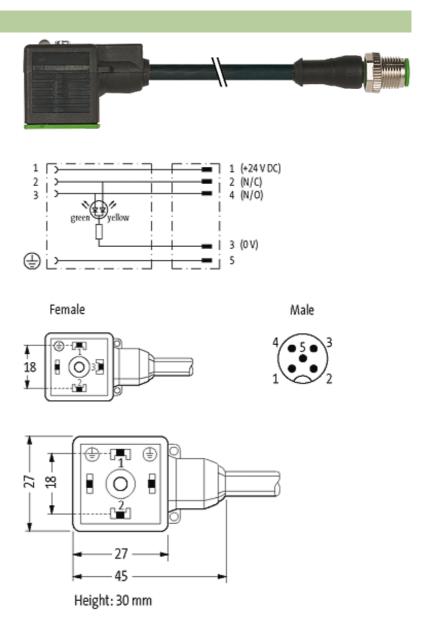

## M12 MALE 0° / MSUD VALVE PLUG FORM A 18MM

PUR 5X0.34 black 5m

Form A (18 mm) – M12, male straight for pressure switches LED (yellow/green) 5-pole

Further cable lengths on request. Plastic housings with good resistance against chemicals and oils. The resistance to aggressive media should be individually tested for your application. Further details on request.

## Illustration

stay connected

Product may differ from Image