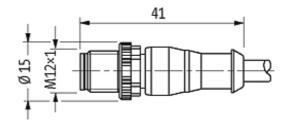

## M12 MALE 0° / MSUD VALVE PLUG FORM A 18MM

PUR 5X0.34 black 5m

Form A (18 mm) – M12, male straight for pressure switches LED (yellow/green) 5-pole

Further cable lengths on request. Plastic housings with good resistance against chemicals and oils. The resistance to aggressive media should be individually tested for your application. Further details on request.

## Illustration

stay connected

Product may differ from Image