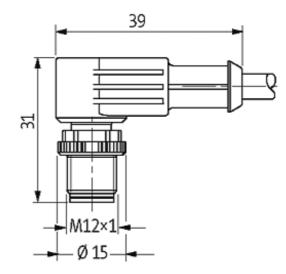

## M12 MALE 90° / MSUD VALVE PLUG FORM C 8 MM

PVC 3X0.75 GRAY, 2m

Form C (8 mm) – M12, male 90° LED and suppression 3-pole

Further cable lengths on request. Plastic housings with good resistance against chemicals and oils. The resistance to aggressive media should be individually tested for your application. Further details on request.

## Link to Product

stay connected

Product may differ from Image

| FOLI |
|------|
|------|

|                               | 41101                                         |
|-------------------------------|-----------------------------------------------|
| Technical Data                |                                               |
| Operating voltage             | 24 V AC ±20 % / DC ±25 %                      |
| Operating current per contact | max. 4 A                                      |
| Switch off peak               | max. 55 V                                     |
| Switch off delay time         | max. 20 ms                                    |
| LED display                   | (yellow)                                      |
| Current consumption           | approx. 12 mA                                 |
| Housing                       | Black plastic (gray on request)               |
| Locking of ports              | M3/M12 × 1 mm (recommended torque 0.4/0.6 Nm) |
| Protection                    | IP67 inserted and tightened (EN 60529)        |
| Cables                        |                                               |
| Cable number                  | 216                                           |
| No./diameter of wires         | 3 × 0.75 mm <sup>2</sup>                      |
| Wire isolation                | PVC (bk, num, gnye)                           |
| Jacket Color                  | gray                                          |
| Shore hardness outer jacket   | 80 ± 5A                                       |
| Material (jacket)             | PVC                                           |
| Outer diameter                | approx. 5.9 mm                                |
| Bend radius (fixed)           | 5 × outer Ø                                   |
| Bend radius (moving)          | 10 × outer Ø                                  |
| Temperature range (fixed)     | -30+70 °C                                     |