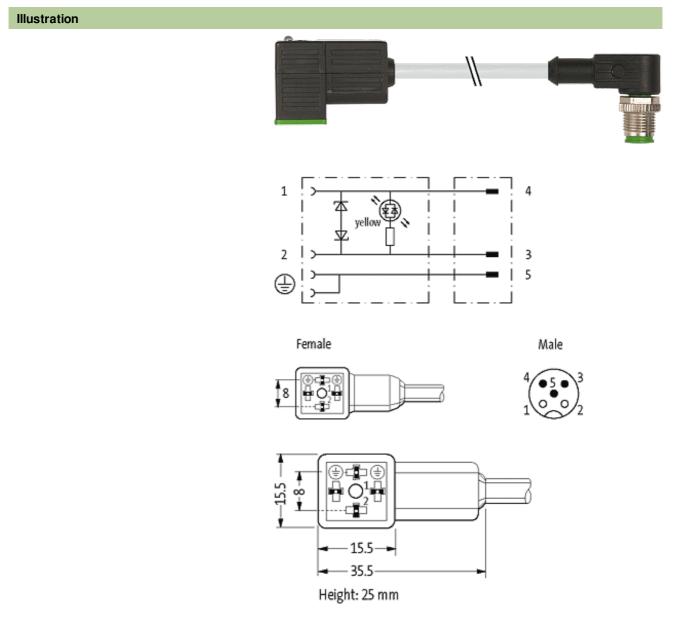

## M12 MALE 90° / MSUD VALVE PLUG FORM C 8 MM

PVC 3X0.75 GRAY, 2m

Form C (8 mm) – M12, male 90° LED and suppression 3-pole

Further cable lengths on request. Plastic housings with good resistance against chemicals and oils. The resistance to aggressive media should be individually tested for your application. Further details on request.

## Link to Product

stay connected

Product may differ from Image

| FOLI |
|------|
|------|

|                               | 41101                                         |
|-------------------------------|-----------------------------------------------|
| Technical Data                |                                               |
| Operating voltage             | 24 V AC ±20 % / DC ±25 %                      |
| Operating current per contact | max. 4 A                                      |
| Switch off peak               | max. 55 V                                     |
| Switch off delay time         | max. 20 ms                                    |
| LED display                   | (yellow)                                      |
| Current consumption           | approx. 12 mA                                 |
| Housing                       | Black plastic (gray on request)               |
| Locking of ports              | M3/M12 × 1 mm (recommended torque 0.4/0.6 Nm) |
| Protection                    | IP67 inserted and tightened (EN 60529)        |
| Cables                        |                                               |
| Cable number                  | 216                                           |
| No./diameter of wires         | 3 × 0.75 mm <sup>2</sup>                      |
| Wire isolation                | PVC (bk, num, gnye)                           |
| Jacket Color                  | gray                                          |
| Shore hardness outer jacket   | 80 ± 5A                                       |
| Material (jacket)             | PVC                                           |
| Outer diameter                | approx. 5.9 mm                                |
| Bend radius (fixed)           | 5 × outer Ø                                   |
| Bend radius (moving)          | 10 × outer Ø                                  |
| Temperature range (fixed)     | -30+70 °C                                     |