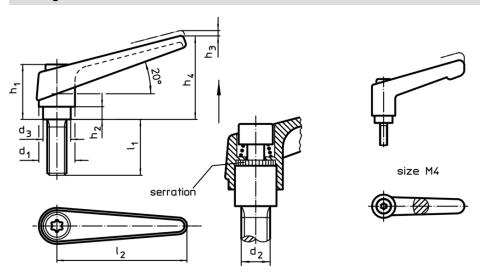

## **Drawing**

## **Order information**

| Dimensions     |                |                |                |                |                |                |                |                | I   | Art. No.   |
|----------------|----------------|----------------|----------------|----------------|----------------|----------------|----------------|----------------|-----|------------|
| d <sub>1</sub> | d <sub>2</sub> | l <sub>1</sub> | d <sub>3</sub> | h <sub>1</sub> | h <sub>2</sub> | h <sub>3</sub> | h <sub>4</sub> | l <sub>2</sub> |     |            |
|                |                |                |                | [mm]           |                |                |                |                | [g] |            |
| orange         |                |                |                |                |                |                |                |                |     |            |
| 18             | M8             | 40             | 13.5           | 31             | 6.5            | 3              | 45             | 62             | 88  | 24400.0371 |