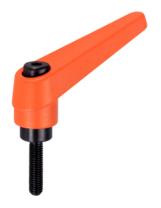

## **Product Description**

Adjustable clamping levers find versatile applications when the area of use is confined or a specific lever position is required.

#### Lever

 Zinc die-cast, plastic coated, orange similar to RAL 2004, matt structure

#### Inner parts

• Steel, blackened, quality 5.8

### Operation

By lifting the lever the serrations are disengaged. The lever can be positioned by the serrations. On releasing the lever, the serrations are automatically re-engaged.