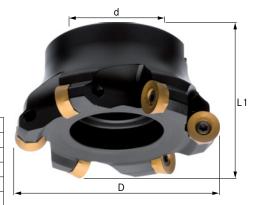

## Execution:

- Sturdy support design, tested over many years
- With internal cooling
- Clamping screw tightening torque (indexable insert) M5 = 8 Nm

| Art. no.                   | 16037 001 |
|----------------------------|-----------|
| Brand                      | ORION     |
| Manufacturer Part Number   | 16037001  |
| Max. cutting edge diameter | 63 mm     |
| Length                     | 50 mm     |
| Bore diameter              | 22 mm     |
| max. ap                    | 5 mm      |
| Number of cutting edges    | 4 PCS     |
| Gross Weight               | 0.600 kg  |
| Product Group              | 148       |