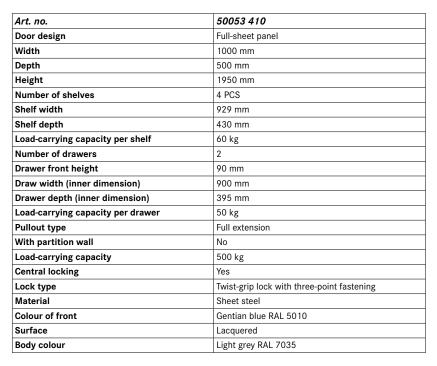

## Wing door cabinet with solid sheet metal doors

For equipping with drawers and/or shelves - individual combinations

## Application:

For individual set-up, for the secure and manageable storage of tools, accessories, files or many other possible parts.

## Version:

- Housing made of welded sheet steel construction
- Doors edged and reinforced
- Security lock for safe locking of the cabinets
- Rails plugged in to enable rapid conversion
- Grid system: Shelves and drawers adjustable in increments of 30:30 mm
- cabinet can be fitted with an ELECTRONIC CODE combination lock at extra charge as an option, see no. 50392 020