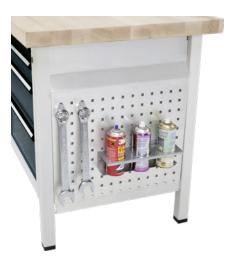

## Perforated metal plate for base frame For ANKE cabinet workbenches, series VX

## Application:

For inserting in base frame to accommodate RasterPlan support elements and tool holders in 10 x 10 mm hole grid.

## Execution:

- With rectangular hole grid 10 x 10 mm, centre-to-centre distance 38 mm
- Internally bolted to base frame

| Art. no.                 | 50206 900                                                          |
|--------------------------|--------------------------------------------------------------------|
| Brand                    | ANKE                                                               |
| Manufacturer Part Number | 903711                                                             |
| Width                    | 583 mm                                                             |
| Height                   | 638 mm                                                             |
| Material                 | Sheet steel                                                        |
| Colour                   | Light grey RAL 7035                                                |
| Туре                     | Perforated metal plate panel for base frame, ANKE box workbenches, |
|                          | series VX                                                          |
| Gross Weight             | 4.353 kg                                                           |
| Product Group            | 502                                                                |