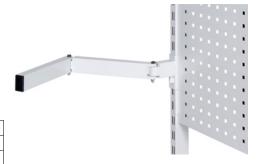

## Hinged swivel arms for workbench mounting Double-hinged

## Application:

For hooking into support struts to accommodate various modular components.

## Execution:

- Made from stable rectangular steel profile 50 x 30 x 2 mm
- Slewing radius 180 °
- Maximum load capacity 25 kg

| Art. no.                 | 50239 266                                                 |
|--------------------------|-----------------------------------------------------------|
| Brand                    | нк                                                        |
| Manufacturer Part Number | 50239266                                                  |
| Туре                     | Hinged swivel arms (double-hinged) for workbench assembly |
| Material                 | Sheet steel                                               |
| Gross Weight             | 4.000 kg                                                  |
| Product Group            | 504                                                       |