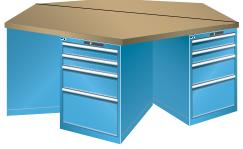

## Hexagonal workbench With drawer cabinets

## Execution:

Worktop: Multiplex

| Art. no.                          | 50304 967                          |
|-----------------------------------|------------------------------------|
| Brand                             | LISTA                              |
| Manufacturer Part Number          | 89.220.010                         |
| Number of drawers                 | 24 PCS                             |
| Working height                    | 840 mm                             |
| Worktop width                     | 2500 mm                            |
| Worktop height                    | 40 mm                              |
| Worktop depth                     | 2165 mm                            |
| Colour of front                   | Light blue RAL 5012                |
| Cabinet colour                    | Light blue RAL 5012                |
| Drawer front height               | 2 x 100 mm, 1 x 200 mm, 1 x 300 mm |
| Surface                           | Powder-coated                      |
| Load-carrying capacity            | 1500 kg                            |
| Load-carrying capacity per drawer | 75 kg                              |
| Material of worktop               | Multiplex beech                    |
| Gross Weight                      | 251.000 kg                         |
| Product Group                     | 5AN                                |