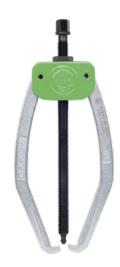

# Two-arm puller with key operation With self-centring pullers

#### Application:

For universal use for extracting ball bearings, bearings, gear wheels.

#### Execution:

■ For key actuation

## Advantage:

- AUTOGRIP technology: automatic self-clamping, self-locking and self-centring of the pullers
- Integrated spring mechanism causes the clamping force to increase proportional to the pulling force
- $\blacksquare$  Slim design makes it possible to work in hard-to-reach areas