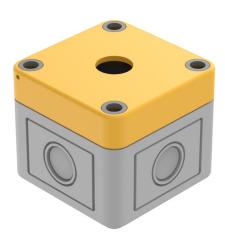

### 84-910 - Emergency-stop enclosure

Attention: The preview is based on a sample product. This can differ from your current configuration.

#### Other Attributes

 $\begin{array}{ll} \text{Dimension} & 65 \times 65 \times 57 \text{ mm} \\ \text{Weight} & 0,099 \text{ kg} \\ \text{Material} & \text{Plastic} \\ \text{Colour} \end{array}$ 

### **IP-Rating**

Protection degree IP66

eao 🔳

#### **Additional information**

Bottom grey similar RAL 7035; cover lead-sealable, yellow similar RAL 1004  $\,$ 

with mounting cut-out Ø22.5 mm, with anti- twist device Openings for cable gland M16 or M20