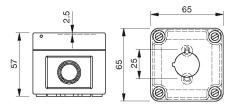

### **Dimensions**

#### Other Attributes

 $\begin{array}{ll} \text{Dimension} & 65 \times 65 \times 57 \text{ mm} \\ \text{Weight} & 0,099 \text{ kg} \\ \text{Material} & \text{Plastic} \\ \text{Colour} \end{array}$ 