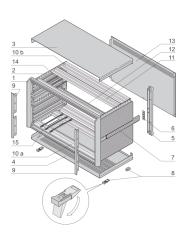

## **ADDITIONAL PRODUCT DETAILS**

The nVent SCHROFF PropacPRO case provides electronics protection for 19" assemblies such as plug-in units and euroboards. The aluminum die cast frames and profile sidepanels guarantee a robust solution. The case includes EMC shielding as standard.