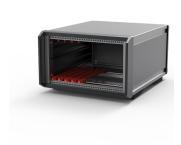

# 24576-105 PROPACPRO COMPLETE DESKTOP CASE, SHIELDED, 3 U, 42 HP, 386 MM

# **KEY FEATURES**

Desktop case, pre-configured in accordance with IEC 60297-3-101 for 19" components

Shielded

Ventilation slots in base plate

Rear panel with vent slots

IP 20 in accordance with IEC 60529

Conforms with DIN EN 62368-1

## **ADDITIONAL PRODUCT DETAILS**

The nVent SCHROFF PropacPRO case provides electronics protection for 19" assemblies such as plug-in units and euroboards. The aluminum die cast frames and profile sidepanels guarantee a robust solution. The case includes EMC shielding as standard.