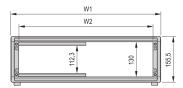

## **PRODUCT ATTRIBUTES**

Product Type: Case

Product Family: PropacPRO

Type: Case for 19" Components

Rack Height: 3 U

Height: 155.5 mm

Usable Height: 112.3 mm

Rack Width: 42 HP

Width: 257 mm

Usable Width: 219 mm

Depth: 386 mm

EMC Shielding: Yes

Static Load: 25 kg

Protection Rating: IP20

Front Frame Construction: Single Piece

Cooling Option: No