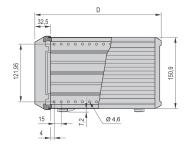

## **PRODUCT ATTRIBUTES**

Product Type: Case

Product Family: PropacPRO

Type: Case for 19" Components

Rack Height: 3 U

Height: 155.5 mm

Usable Height: 112.3 mm

Rack Width: 42 HP

Width: 257 mm

Usable Width: 219 mm

Depth: 386 mm

EMC Shielding: Yes

Static Load: 25 kg

Protection Rating: IP20

Front Frame Construction: Single Piece

Cooling Option: No