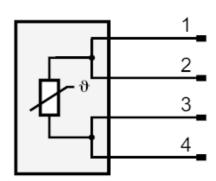

steel (1.4404 / 316L)        |                  |
| Tightening torque                        | [Nm]    | 1.5                                    |                  |
| Process connection                       |         | threaded connection M5 external thread |                  |
| Remarks                                  |         |                                        |                  |
| Pack quantity                            |         | 1 r                                    | DCS.             |
|                                          |         |                                        |                  |

# **TS2789**

### Temperature cable sensor with screw-in sensor





# Electrical connection

Cable: 2 m, PUR

Connector: 1 x M12; Contacts: gold-plated



#### Connection