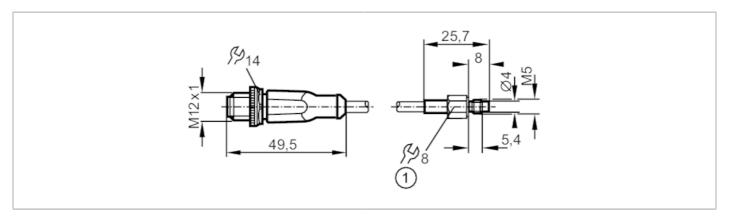

### Temperature cable sensor with screw-in sensor

| Draduat abaractaristics                  |         |                                        |                  |
|------------------------------------------|---------|----------------------------------------|------------------|
| Product characteristics  Measuring range |         | -4090 °C                               | -40194 °F        |
| Process connection                       |         | threaded connection M5 external thread |                  |
| Application                              |         |                                        |                  |
| Special feature                          |         | Gold-plated contacts                   |                  |
| Measuring element                        |         | 1 x Pt 100; (to DIN EN 60751, class A) |                  |
| Installation                             |         | surface mount RTD for solid bodies     |                  |
| Electrical data                          |         |                                        |                  |
| Protection class                         |         | ı                                      | III              |
| Measuring/setting range                  |         |                                        |                  |
| Measuring range                          |         | -4090 °C                               | -40194 °F        |
| Accuracy / deviations                    |         |                                        |                  |
| Accuracy                                 | [K]     | ± (0,15 K +                            | - 0,002 x  t )   |
| Response times                           |         |                                        |                  |
| Dynamic response T05 / T09 [s]           |         | 3 / 8; (to DIN EN 60751)               |                  |
| Operating conditions                     |         |                                        |                  |
| Protection                               |         | IP 67                                  |                  |
| Tests / approvals                        |         |                                        |                  |
| Shock resistance                         |         | DIN EN 60068-2-27                      | 50 g (11 ms)     |
| Vibration resistance                     |         | DIN EN 60068-2-6                       | 10 g (102000 Hz) |
| MTTF                                     | [years] | 11415.5                                |                  |
| Mechanical data                          |         |                                        |                  |
| Weight                                   | [g]     | 84.6                                   |                  |
| Housing                                  |         | screw-in sensor                        |                  |
| Dimensions                               | [mm]    | M5 / L = 26                            |                  |
| Thread designation                       |         | M5                                     |                  |
| Materials                                |         | stainless steel (1.4404 / 316L)        |                  |
| Tightening torque                        | [Nm]    | 1.5                                    |                  |
| Process connection                       |         | threaded connection M5 external thread |                  |
| Remarks                                  |         |                                        |                  |
| Pack quantity                            |         | 1 r                                    | DCS.             |
|                                          |         |                                        |                  |