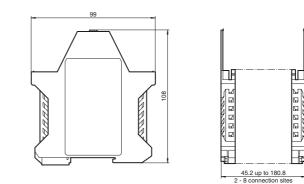

## Model number

| Number of plug-in stations | Description   | Housing width (mm) |
|----------------------------|---------------|--------------------|
| 2                          | SB4 Housing 2 | 45.2               |
| 3                          | SB4 Housing 3 | 67.8               |
| 4                          | SB4 Housing 4 | 90.4               |
| 5                          | SB4 Housing 5 | 113.0              |
| 6                          | SB4 Housing 6 | 135.6              |
| 7                          | SB4 Housing 7 | 158.2              |
| 8                          | SB4 Housing 8 | 180.8              |