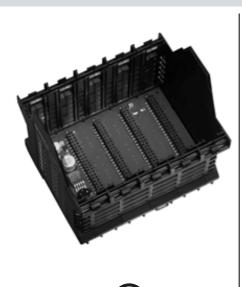

## **Model Number**

SB4 Housing 4

Empty housing for Evaluation unit SB4

## Features

 Housing of the SafeBox with backplane for completion