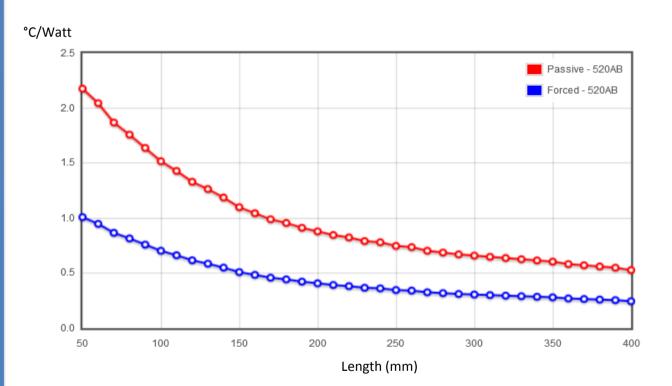

## **520AB**

Thermal Resistance is calculated based on a distributed heat load and vertically mounted fins anodised heatsink with a 60°C temperature.

Under general operating conditions the thermal mounting arrangement of the device is not know and therefore the figures should be used as a guide to selection.

We recommend that the effectiveness of any heatsink is tested in the specific operating environment in which it will be subjected.

Drawing above is for illustration purposes only. If any further information is required please contact us.