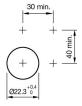

Attention: The preview is based on a sample product. This can differ from your current configuration.

### Attribute

Design raised Front form round IP front protection IP66, IP67, IP69K Mounting cut-out Ø 22.3 mm Front bezel colour Black Front bezel material Plastic Front dimension Ø 40 mm Housing colour Yellow Housing material Plastic Lens colour Red Lens illumination non illuminative Lens material Plastic

Lens optics opaque
Lens shape mushroom-head
Switching action Maintained
Weight 0.075 kg
Dimension Ø 40 mm

6

### **Schaltelement**

max. number of switching

elements

### **Function**

Emergency stop switch

eao 🔳

# EAO – Your Expert Partner for **Human Machine Interfaces**

### 45-2C35.1920.110 - Emergency stop switch - Actuator

### **Dimensions**



### **Mounting cut-outs**



### Wiring diagrams



### **Additional information**

The standard lock: RONIS, T254
Mounting depth, incl. front plate, see chapter drawings
Application as per DIN EN ISO 13850
Application as per DIN EN ISO 13850 and EN 60204-1
Twist to unlock clockwise