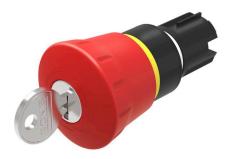

## 45-2C35.1920.110 - Emergency stop switch - Actuator

Attention: The preview is based on a sample product. This can differ from your current configuration.

### Attribute

Design raised Front form round IP front protection IP66, IP67, IP69K Mounting cut-out Ø 22.3 mm Front bezel colour Black Front bezel material Plastic Front dimension Ø 40 mm Housing colour Yellow Housing material Plastic Lens colour Red Lens illumination non illuminative Lens material Plastic

Lens optics opaque
Lens shape mushroom-head
Switching action Maintained
Weight 0.075 kg
Dimension Ø 40 mm

6

### **Function**

Emergency stop switch

eao 🔳