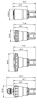

ency stop switch - Actuator



Attention: The preview is based on a sample product. This can differ from your current configuration.

### Attribute

Design raised Front form round IP front protection IP66, IP67, IP69K Mounting cut-out Ø 22.3 mm Front bezel colour Black Front bezel material Plastic Front dimension Ø 40 mm Housing colour Yellow Housing material Plastic Lens colour Red Lens illumination non illuminative Lens material Plastic

Lens optics opaque
Lens shape mushroom-head
Switching action Maintained
Weight 0.075 kg
Dimension Ø 40 mm

6

### **Schaltelement**

max. number of switching

elements

### **Function**

Emergency stop switch

eao 🔳

# EAO – Your Expert Partner for **Human Machine Interfaces**

### 45-2C35.1920.110 - Emergency stop switch - Actuator

### **Dimensions**



### **Mounting cut-outs**



### Wiring diagrams



### **Additional information**

The standard lock: RONIS, T254
Mounting depth, incl. front plate, see chapter drawings
Application as per DIN EN ISO 13850
Application as per DIN EN ISO 13850 and EN 60204-1
Twist to unlock clockwise