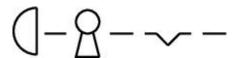

w is based on a sample product. This can differ from your current configuration.

### Attribute

Design raised Front form round IP front protection IP66, IP67, IP69K Mounting cut-out Ø 22.3 mm Front bezel colour Black Front bezel material Plastic Front dimension Ø 40 mm Housing colour Yellow Housing material Plastic Lens colour Red Lens illumination non illuminative Lens material Plastic

Lens optics opaque
Lens shape mushroom-head
Switching action Maintained
Weight 0.075 kg
Dimension Ø 40 mm

6

### **Schaltelement**

max. number of switching

elements

### **Function**

Emergency stop switch

eao 🔳

# EAO – Your Expert Partner for **Human Machine Interfaces**

### 45-2C35.1920.110 - Emergency stop switch - Actuator

### **Dimensions**



### **Mounting cut-outs**



### Wiring diagrams



### **Additional information**

The standard lock: RONIS, T254
Mounting depth, incl. front plate, see chapter drawings
Application as per DIN EN ISO 13850
Application as per DIN EN ISO 13850 and EN 60204-1
Twist to unlock clockwise