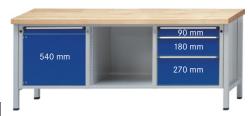

Cabinet workbench, series V 2000 Zinc sheet coating 2000 mm, 3 drawers with full extension, 1 door

## **Execution:**

- Solidly welded steel sheet construction
- Base made of square-section steel tube 45 x 45 x 2 mm, with level compensation
- 1 door, height 540 mm on the left, open compartment in the centre and 3 drawers with 100% full extension on the right, 1 x front height 90 mm, 1 x front height 180 mm, 1 x front height 270 mm