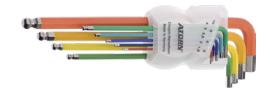

# Hexagonal angled screwdriver set, 9 pieces Long version with ball head, coloured paint

#### Version

- Hexagonal ball end on the long wrench side
- Coated with wearproof powder paint
- Chrome-vanadium steel
- Hardened

## Advantage

- $\blacksquare$  Ball end enables screws to be tightened at angles of up to 25  $^\circ$
- Colour coating ensures instant identification of the wrench size
- Wrench is easy to remove

## Delivery

In functional plastic holder

| Art. No.           | 52139 001                                                 |
|--------------------|-----------------------------------------------------------|
| Tip type           | Hexagon                                                   |
| Width across flats | 1.5 mm, 2 mm, 2.5 mm, 3 mm, 4 mm, 5 mm, 6 mm, 8 mm, 10 mm |
| Design             | Long                                                      |
| Surface            | Lacquered                                                 |