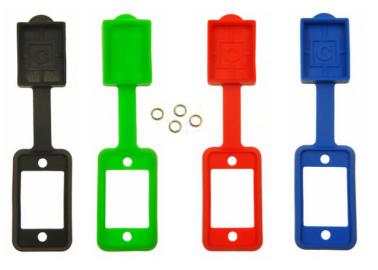

## **GASKET WITH DUST CAP**

For use on Dualslim countersunk hole models only, and our 16 hole 1U rack panel. CP299822 - Black Gasket with Dust cap CP299825 - Green Gasket with Dust cap CP299827 - Red Gasket with Dust cap CP299828 - Blue Gasket with Dust cap