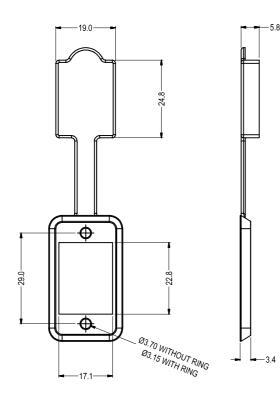

## **GASKET WITH DUST CAP**

For use on Dualslim countersunk hole models only, and our 16 hole 1U rack panel. CP299822 - Black Gasket with Dust cap CP299825 - Green Gasket with Dust cap CP299827 - Red Gasket with Dust cap CP299828 - Blue Gasket with Dust cap