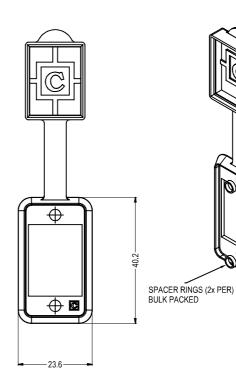

## **GASKET WITH DUST CAP**

For use on Dualslim countersunk hole models only, and our 16 hole 1U rack panel. CP299822 - Black Gasket with Dust cap CP299825 - Green Gasket with Dust cap CP299827 - Red Gasket with Dust cap CP299828 - Blue Gasket with Dust cap