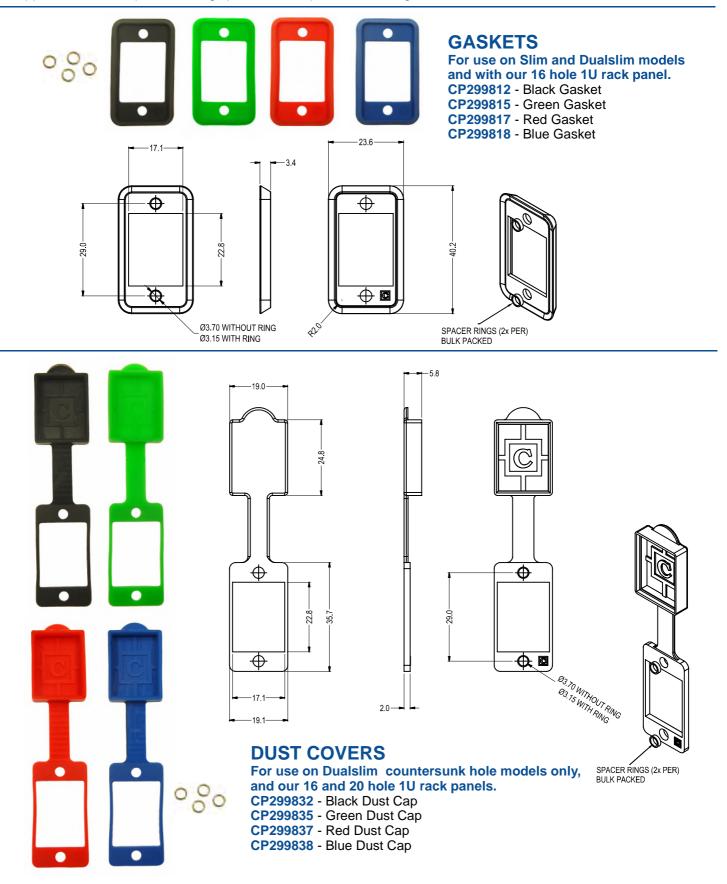

## **SLIM GASKETS & DUST COVERS**

Our range of gaskets and dust covers fit most of our Slim feedthrough connectors. They function as dust seals and for colour identification. Useable on plastic and metal models, the range consists of a plain gasket and a gasket with a dust cover. (Models with dust caps are not used on fibre connectors as these have their own dust caps). They are all supplied with brass spacers. Using spacers can improve the sealing function and fit. Available in 4 colours.

## **SLIM GASKETS**