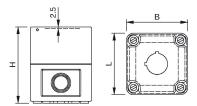

### **Dimensions**

#### Other Attributes

 $\begin{array}{ll} \mbox{Dimension} & \mbox{L 65 x B 65 x H 81 mm} \\ \mbox{Weight} & \mbox{0,127 kg} \end{array}$ 

Material Plastic

Colour grey, similar RAL 7035

**IP-Rating** 

Protection degree IP66