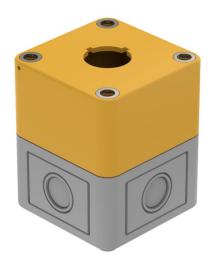

### 704.945.7 - Emergency-stop enclosure

Attention: The preview is based on a sample product. This can differ from your current configuration.

#### Other Attributes

 $\begin{array}{ll} \mbox{Dimension} & \mbox{L 65 x B 65 x H 81 mm} \\ \mbox{Weight} & \mbox{0,127 kg} \end{array}$ 

Material Plastic

Colour grey, similar RAL 7035

**IP-Rating** 

Protection degree IP66

#### **Additional information**

Bottom grey similar RAL 7035; cover lead-sealable, yellow similar RAL 1004  $\,$ 

With anti-twist device

Openings for cable gland M16 or M20

To be used with one switching element Series 04