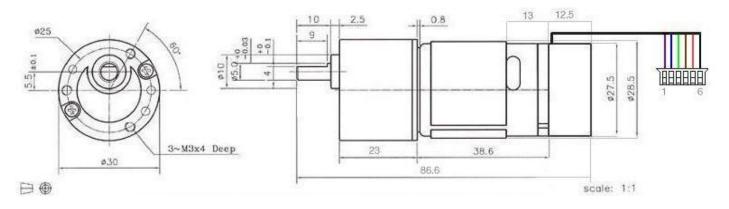

### Measurements

#### Connector

The EMG30 is supplied with a 6 way JST connector (part no PHR-6) at the end of approx 90mm of cable as standard.

The connections are:

| Wire colour | Connection         |
|-------------|--------------------|
| Purple (1)  | Hall Sensor B Vout |
| Blue (2)    | Hall sensor A Vout |
| Green (3)   | Hall sensor ground |
| Brown (4)   | Hall sensor Vcc    |
| Red (5)     | + Motor            |
| Black (6)   | - Motor            |
|             |                    |