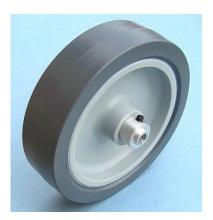

## Wheel 100

A 100mm diameter wheel with 5mm diameter hub for easy attachment to the EMG30, the wheel has a 26mm wide rubber tread