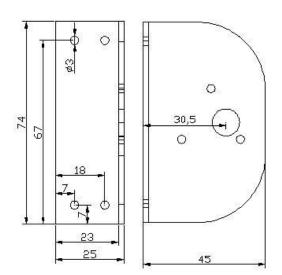

## EMG30 Mounting Bracket

Providing easy mounting of the EMG30 to the robot, the bracket is made from a 2mm thick strong aluminum and finished in blue enamel.