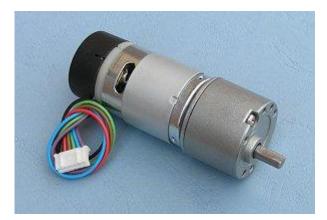

# EMG30, mounting bracket and wheel specification

The EMG30 (encoder, motor, gearbox 30:1) is a 12v motor fully equipped with encoders and a 30:1 reduction gearbox. It is ideal for small or medium robotic applications, providing cost effective drive and feedback for the user. It also includes a standard noise suppression capacitor across the motor windings.

#### Connector

The EMG30 is supplied with a 6 way JST connector (part no PHR-6) at the end of approx 90mm of cable as standard.

The connections are:

| Wire colour | Connection         |
|-------------|--------------------|
| Purple (1)  | Hall Sensor B Vout |
| Blue (2)    | Hall sensor A Vout |
| Green (3)   | Hall sensor ground |
| Brown (4)   | Hall sensor Vcc    |
| Red (5)     | + Motor            |
| Black (6)   | - Motor            |
|             |                    |