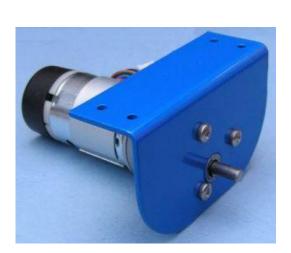

## EMG30 Mounting Bracket

Providing easy mounting of the EMG30 to the robot, the bracket is made from a 2mm thick strong aluminum and finished in blue enamel.