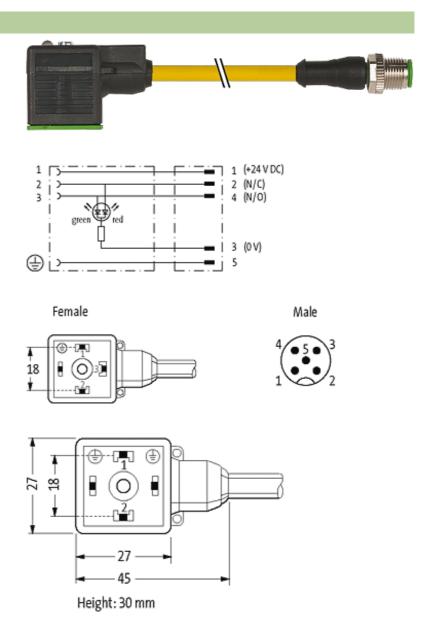

## M12 MALE 0° / MSUD VALVE PLUG FORM A 18MM

PUR 5X0.34 YELLOW, UL/CSA, drag ch 0.6m

Form A (18 mm) – M12, male straight for pressure switches LED (red/green) 5-pole

Further cable lengths on request. Plastic housings with good resistance against chemicals and oils. The resistance to aggressive media should be individually tested for your application. Further details on request.

## Illustration

stay connected

Product may differ from Image