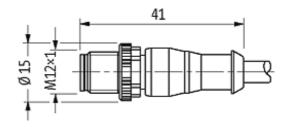

## M12 MALE 0° / MSUD VALVE PLUG FORM A 18MM

PUR 5X0.34 YELLOW, UL/CSA, drag ch 0.6m

Form A (18 mm) – M12, male straight for pressure switches LED (red/green) 5-pole

Further cable lengths on request. Plastic housings with good resistance against chemicals and oils. The resistance to aggressive media should be individually tested for your application. Further details on request.

## Illustration

stay connected

Product may differ from Image