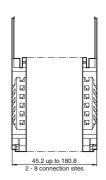

# Model number

| Number of plug-in stations | Description   | Housing width (mm) |
|----------------------------|---------------|--------------------|
| 2                          | SB4 Housing 2 | 45.2               |
| 3                          | SB4 Housing 3 | 67.8               |
| 4                          | SB4 Housing 4 | 90.4               |
| 5                          | SB4 Housing 5 | 113.0              |
| 6                          | SB4 Housing 6 | 135.6              |
| 7                          | SB4 Housing 7 | 158.2              |
| 8                          | SB4 Housing 8 | 180.8              |