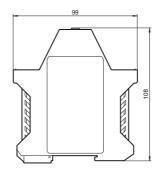

# **Dimensions**

| Technical data            |                |
|---------------------------|----------------|
| General specifications    |                |
| Approvals                 | TÜV, cULus     |
| Mechanical specifications |                |
| Material                  | Polyamide (PA) |
|                           |                |