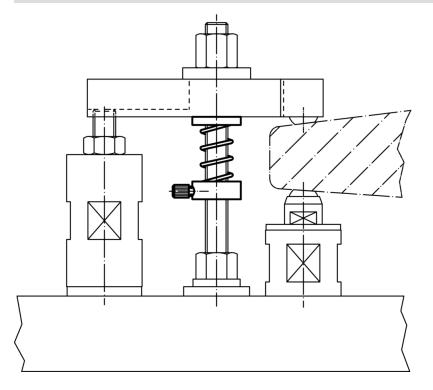

Description**

Supporting elements are used in combination with clamps.

#### **Material**

#### Knurled screw

Brass

## Rings

• Aluminium, highly refractory

Spring

stainless steel

# Drawing



# Order information

| Dimensions     |                |    |                |                |    | For screw | Ĩ   | Art. No.   |
|----------------|----------------|----|----------------|----------------|----|-----------|-----|------------|
| d <sub>1</sub> | d <sub>2</sub> | h1 | h <sub>2</sub> | h <sub>3</sub> | h4 |           | _   |            |
| [mm]           |                |    |                |                |    | [mm]      | [g] |            |
| 8.5            | 24             | 35 | 11             | 5              | 14 | M6, M8    | 24  | 23200.0010 |

# Application example



# Compliance

## Non-RoHS compliant

Contains SVHC substances >0,1% w/w

# Does not contain Proposition 65 substances

#### Free from Conflict Minerals

This product does not contain any substances designated as "conflict minerals" such as tantalum, tin, gold or tungsten from the Democratic Republic of Congo or adjacent countries.