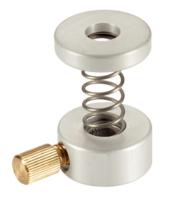

# Supporting Elements • for clamps 23200.0010

## **Product Description**

Supporting elements are used in combination with clamps.

#### **Material**

#### Knurled screw

Brass

## Rings

• Aluminium, highly refractory

Spring

stainless steel