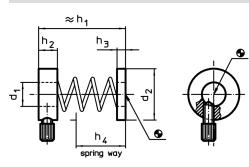

# Drawing

# Order information

| Dimensions     |                |    |                |                |    | For screw | Ĩ   | Art. No.   |
|----------------|----------------|----|----------------|----------------|----|-----------|-----|------------|
| d <sub>1</sub> | d <sub>2</sub> | h1 | h <sub>2</sub> | h <sub>3</sub> | h4 |           | _   |            |
| [mm]           |                |    |                |                |    | [mm]      | [g] |            |
| 8.5            | 24             | 35 | 11             | 5              | 14 | M6, M8    | 24  | 23200.0010 |