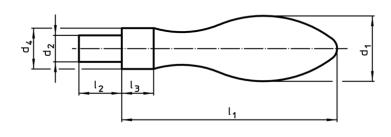

# **Drawing**

picture 2

picture 1

picture 3

## **Order information**

| Dimensions                                 |                |                |                |                |                | I I | Art. No.   |
|--------------------------------------------|----------------|----------------|----------------|----------------|----------------|-----|------------|
| d <sub>1</sub>                             | d <sub>2</sub> | d <sub>4</sub> | I <sub>1</sub> | l <sub>2</sub> | l <sub>3</sub> | _   |            |
|                                            | h8             | h13            | ~              |                |                |     |            |
| [mm]                                       |                |                |                |                |                | [g] |            |
| with smooth lug, form D – picture 1, steel |                |                |                |                |                |     |            |
| 25                                         | 10             | 16             | 80             | 14             | 10             | 179 | 24450.0025 |