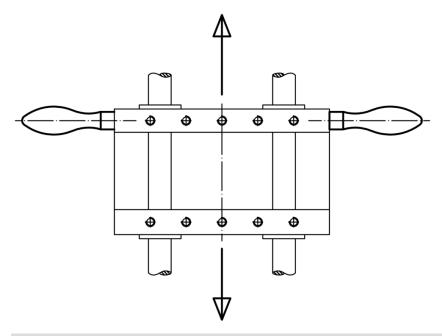

| d <sub>2</sub> | d <sub>4</sub> | I <sub>1</sub> | l <sub>2</sub> | l <sub>3</sub> | _   |            |
|                                            | h8             | h13            | ~              |                |                |     |            |
| [mm]                                       |                |                |                |                |                | [g] |            |
| with smooth lug, form D – picture 1, steel |                |                |                |                |                |     |            |
| 25                                         | 10             | 16             | 80             | 14             | 10             | 179 | 24450.0025 |



www.halder.com Page 1 of 2
Published on: 8.7.2022

## **Application example**



## Compliance

#### **RoHS** compliant

Contains lead - compliant according to exceptions 6a / 6b / 6c

#### Contains SVHC substances >0,1% w/w

Contains lead - SVHC list [REACH] as of 10.06.2022

#### **Contains Proposition 65 substances**



Lead can cause cancer and reproductive harm from exposure https://www.P65Warnings.ca.gov/

Erwin Halder KG

#### **Free from Conflict Minerals**

This product does not contain any substances designated as "conflict minerals" such as tantalum, tin, gold or tungsten from the Democratic Republic of Congo or adjacent countries.



www.halder.com Page 2 of 2

Published on: 8.7.2022