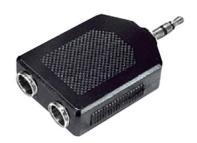

## 3.5mm Dual Stereo Adapter 3.5mm Male to 3.5mm Dual Female

## **Part Number Table**

| Description                                                  | Part Number |
|--------------------------------------------------------------|-------------|
| 3.5mm Dual Stereo Adapter 3.5mm<br>Male to Dual 3.5mm Female | 27-020      |