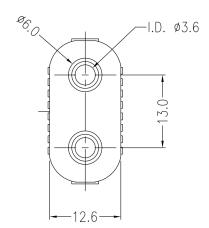

## **Diagram**

Dimensions: Millimetres

## Notes:

Plug and Receptacle: Brass, Nickel-Plated Insulator of 3.5mm Plug: Black, POM.

Body black, ABS