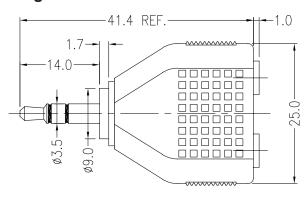

## **Diagram**

Dimensions: Millimetres

## Notes:

Plug and Receptacle: Brass, Nickel-Plated Insulator of 3.5mm Plug: Black, POM.

Body black, ABS