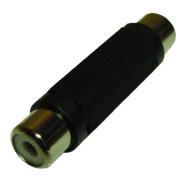

## **Part Number Table**

| Description              | Part Number |
|--------------------------|-------------|
| RCA Socket to RCA Socket | PSG01679    |

Important Notice : This data sheet and its contents (the "Information") belong to the members of the AVNET group of companies (the "Group") or are licensed to it. No licence is granted for the use of it other than for information purposes in connection with the products to which it relates. No licence of any intellectual property rights is granted. The Information is subject to change without notice and replaces all data sheets previously supplied. The Information supplied is believed to be accurate but the Group assumes no responsibility for its accuracy or completeness, any error in or omission from it or for any use made of it. Users of this data sheet should check for themselves the Information or use of it (including liability resulting from negligence or where the Group was aware of the possibility for loss or damage arising) is excluded. This will not operate to limit or restrict the Group's liability for death or personal injury resulting from its negligence. Multicomp Pro is the registered trademark of Premier Farnell Limited 2019.