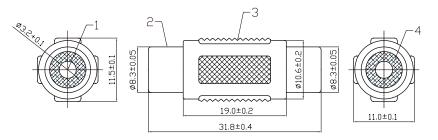

Diagram

Dimensions : Millimetres

| ltem | Designation    | Material |
|------|----------------|----------|
| 1    | Pin            | Fe       |
| 2    | Body           | Cu       |
| 3    | Plastic Handle | PE       |
| 4    | Dielectric     | ABS      |