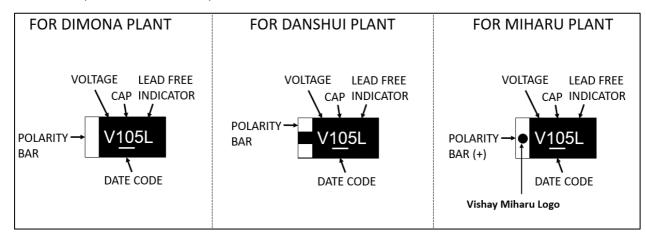

Sample Availability: Upon Request

Product Identification: A special mark (circle deuce) will be added into marking code to identify Miharu site.

**Qualification Data:** Upon Request

This PCN is considered approved, without further notification, unless we receive specific customer concerns before Fri Feb 9, 2024 or as specified by contract.

## Case Size A (LEAD FREE: 100% Sn)