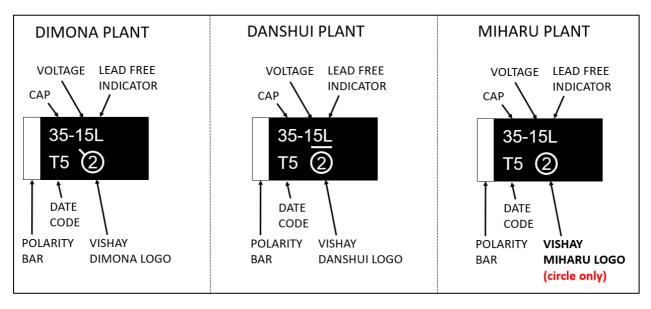

Sample Availability: Upon Request

Product Identification: A special mark (circle deuce) will be added into marking code to identify Miharu site.

**Qualification Data:** Upon Request

This PCN is considered approved, without further notification, unless we receive specific customer concerns before Fri Feb 9, 2024 or as specified by contract.

Issued By: Stanislav Zelinsky, stanislav.zelinsky@vishay.com

Case Sizes B, C, D, E (LEAD FREE: 100% Sn)