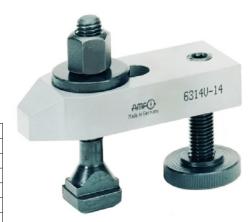

## Adjustable clamps Angled

## Application:

For clamping workpieces.

## Execution:

- With support screw and clamping screw
- Made from heat-treated steel
- Painted

| Art. no.                               | 26221 010   |
|----------------------------------------|-------------|
| Brand                                  | AMF         |
| Manufacturer Part Number               | 70268       |
| For table grooves according to DIN 650 | 10 mm       |
| Suitable screw DIN 787                 | M10 x 80 mm |
| Min./max. clamping range               | 8-32 mm     |
| Groove width                           | 11 mm       |
| Span iron length                       | 80 mm       |
| Span iron width                        | 30 mm       |
| Thread dimension                       | M10         |
| Thread length                          | 39 mm       |
| Thickness                              | 15 mm       |
| Distance                               | 15 mm       |
| Length                                 | 30 mm       |
| Gross Weight                           | 0.349 kg    |
| Product Group                          | 260         |