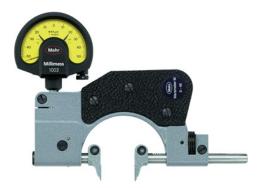

## Precision pointer snap gauges Marameter FM

## Application:

For precise testing of tooth widths, narrow shoulders, etc.

## Version:

- Carbide measuring faces
- Spring-mounted anvil
- Consistent, repeatable measuring force
- Forged steel bracket
- Measuring and counter probe made from stainless, hardened steel