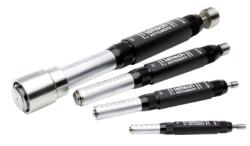

## Application:

For testing threads and measuring thread depths in one pass.

## **Execution:**

- Thread inserts hardened and ground
- Black anodised aluminium housing
- Brushed chromium-plated scale
- Direct reading of the thread depth up to three times the thread diameter
- Measuring depth gradation of 0.5 mm on the scale sleeve