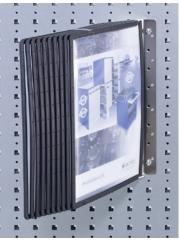

## Display panel holder DIN A4 for ABI working islands

## Application:

For screwing to perforated metal plates of ABI working islands. Tool-free suspension system with steel pins for simple replacement and for the orderly management of documents at the workstation.

## Execution:

• With 10 black framed display panels usable on both sides in DIN A4 format

## Delivery:

With self-tapping screws. Including holder for perforated metal plate.

| Art. no.                 | 50238 890 |  |
|--------------------------|-----------|--|
| Brand                    | APFEL     |  |
| Manufacturer Part Number | 2332589   |  |
| Material                 | Plastic   |  |
| Colour                   | Black     |  |
| Gross Weight             | 1.345 kg  |  |
| Product Group            | 586       |  |