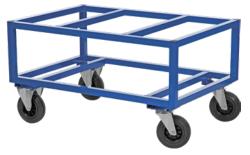

## Pallet trolley made of steel, powder-coated, low For industrial pallets 1200 x 1000 mm, load-bearing capacity 800 kg

## Execution:

- Securely welded construction
- 2 fixed wheels and 2 castors made of solid rubber, 200 x 50 mm

| Art. no.                    | 50291 197     |   |
|-----------------------------|---------------|---|
| Brand                       | KONGAMEK      |   |
| Manufacturer Part Number    | KM221-FIN-BB  |   |
| Туре                        | High          |   |
| Load-carrying capacity      | 800 kg        |   |
| Length                      | 1200 mm       |   |
| Width                       | 1000 mm       |   |
| Height                      | 650 mm        |   |
| Loading surface length      | 1200 mm       | - |
| Loading-surface width       | 1000 mm       |   |
| Material of loading surface | Steel frame   |   |
| Colour                      | Blue          |   |
| Surface                     | Powder-coated |   |
| Number of steering rollers  | 2             |   |
| Number of fixed rollers     | 2             |   |
| With wheel lock             | Yes           |   |
| ESD-capable                 | No            |   |
| Wheel diameter              | 200 mm        | - |
| Material of wheel           | Solid rubber  |   |
| Gross Weight                | 43.500 kg     |   |
| Product Group               | 5AT           |   |