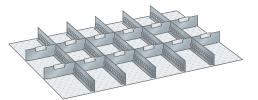

## Slotted divider and separating plate set

## Application:

Slot walls and dividers: for flexible subdivision of parts of different sizes

## Execution:

- Dividers: For longitudinal and transverse division of drawers. The bottom edge enables it to be screwed to the perforated drawer base. Includes screw material. Design: sheet steel. Colour: Grey, NSC S 4502-B.
- Partition material sets excluding labelling tabs.