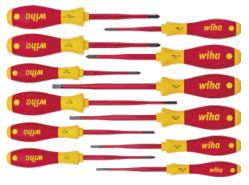

# slimFix VDE screwdriver set, 12 pieces Slotted/PH/PZ/TX content

### Advantage:

slim version for deep-set screws

| Art. no.                           | 52792 350                                                   |
|------------------------------------|-------------------------------------------------------------|
| Brand                              | WIHA                                                        |
| Manufacturer Part Number           | 41003                                                       |
| Tip type                           | Slot, PH, TX                                                |
| Number of pieces in assortment/set | 12                                                          |
| Tip size                           | PH1, PH2, Slot 3.5 mm, Slot 4 mm, Slot 5.5 mm, Slot 6.5 mm, |
|                                    | PZ1, PZ2, PZ2 + slot, TX15, TX20, TX25                      |
| Gross Weight                       | 1.070 kg                                                    |
| Product Group                      | 533                                                         |