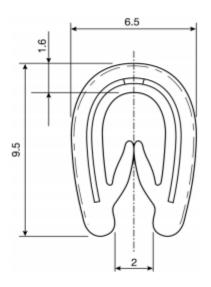

#### **Mechanical Specifications**

| Dimensions       | 20m x6.5mm x9.5mm |
|------------------|-------------------|
| Length           | 20m               |
| Width            | 6.5mm             |
| Height           | 9.5mm             |
| Ozone resistance | No                |

## **Specifications:**

Colour: Black Length (m): 20 Height (mm): 9.5 Width (mm): 6.5