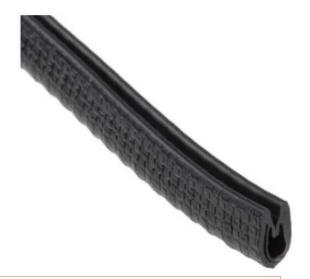

### **Product Description**

From RS Pro a high-quality flexible edge protector strip or edging strip designed as a simple way to cover and protect the sharp edges of sheet material such as metal panels. The edge protector has a robust design which consists of a U shaped metal insert strip covered in an extruded black PVC coating. The edge protection strip is simply pressed into place by hand and the lips in the PVC coating and teeth in the metal insert hold the inserted edge in place using a clamping effect. There is no need for any additional preparatory work, tooling or adhesives.