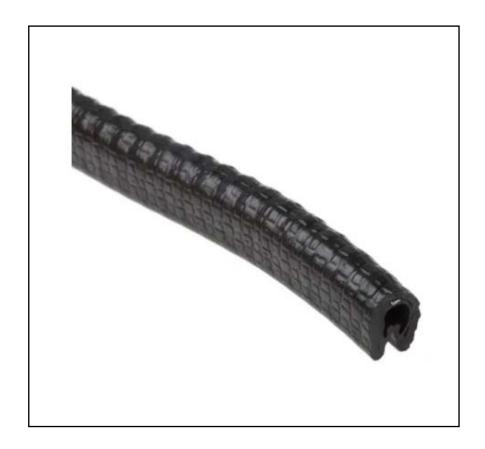

# RS PRO PVC Black Edge Protector Strip, 20m x 9.5 mm x 6.5mm

RS Stock No.: 619-1506

RS Professionally Approved Products bring to you professional quality parts across all product categories. Our product range has been tested by engineers and provides a comparable quality to the leading brands without paying a premium price.

### **Product Description**

From RS Pro a high-quality flexible edge protector strip or edging strip designed as a simple way to cover and protect the sharp edges of sheet material such as metal panels. The edge protector has a robust design which consists of a U shaped metal insert strip covered in an extruded black PVC coating. The edge protection strip is simply pressed into place by hand and the lips in the PVC coating and teeth in the metal insert hold the inserted edge in place using a clamping effect. There is no need for any additional preparatory work, tooling or adhesives.