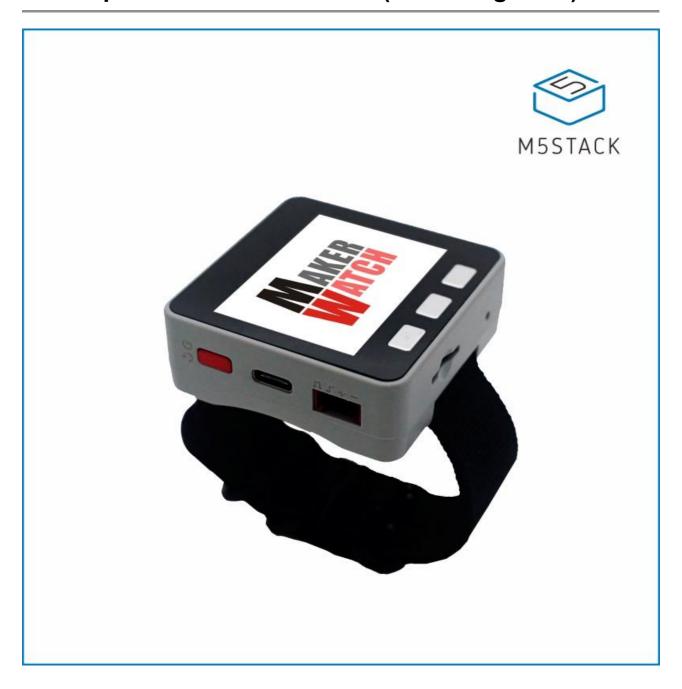

#### **Description**

**Watch** is an M5Core watch set. In addition to being a powerful development hardware, the M5Core has a sophisticated look that gives it the possibility to wear smart. The kit is designed for the M5Core series, Compared with the old 3D printing base, the new model uses a mold, which has a qualitative improvement in appearance and quality. in addition to the cool strap. Also equipped with a 700mAh lithium battery, allowing users to have sufficient reliable endurance while using the device.

#### **Product Features**

700mAh lithium battery

### Weight and Size

• Item size: Base: 54.3mm x 54.3mm x 7mm Strap: 260mm x 22mm (total length after assembly)

Item weight: Base: 25g Strap: 18gProduct size: 127mm x 69mm x 23mm

• Product weight: 87g