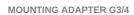

## Mounting adapter for level sensors

| Application          |       |                                                                                                        |
|----------------------|-------|--------------------------------------------------------------------------------------------------------|
| Design               |       | for capacitive level sensors LK, LI, LT, LL                                                            |
| Pressure rating      | [bar] | 0.5                                                                                                    |
| Operating conditions |       |                                                                                                        |
| Ambient temperature  | [°C]  | 080                                                                                                    |
| Mechanical data      |       |                                                                                                        |
| Weight               | [g]   | 248.5                                                                                                  |
| Materials            |       | flange: stainless steel; Lock nut: stainless steel; spacer: brass; clamping ring: FKM; Sealing: Tesnit |
| Tightening torque    | [Nm]  | 69                                                                                                     |
| Process connection   |       | G 3/4                                                                                                  |
| Remarks              |       |                                                                                                        |
| Pack quantity        |       | 1 pcs.                                                                                                 |