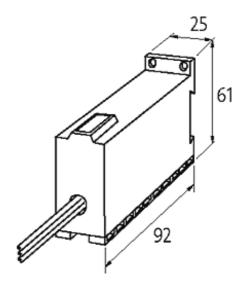

## Product may differ from Image

| Technical Data         |                                                |
|------------------------|------------------------------------------------|
| Material               | Flame retardant plastic acc. to (UL 94)        |
| Potting compound       | 2-component epoxy                              |
| Frequency              | 5060 Hz                                        |
| General data           |                                                |
| Connection             | approx. 500 mm, single cores 1 mm <sup>2</sup> |
| Temperature range      | -20+60 °C                                      |
| Dimensions H × W × D   | 92×61×25 mm                                    |
| Commercial data        |                                                |
| country of origin      | CZ                                             |
| customs tariff number  | 85363010                                       |
| minimum order quantity | 1                                              |