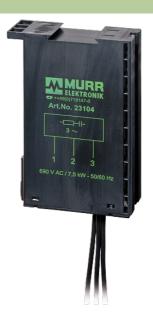

## **MOTOR SUPPRESSOR**

RC, 3x690VAC/7,5kW

3 × 400 V AC

3 × 575 V AC

3 × 690 V AC

RC

For DIN-rail mounting use 2  $\times$  Art.- No. 20900 adapter feet Suppressors for other voltages, frequencies, and motor ratings available on request. Do not use RC motor suppressors with frequency inverters.

## Product may differ from Image

| Technical Data         |                                                |
|------------------------|------------------------------------------------|
| Material               | Flame retardant plastic acc. to (UL 94)        |
| Potting compound       | 2-component epoxy                              |
| Frequency              | 5060 Hz                                        |
| General data           |                                                |
| Connection             | approx. 500 mm, single cores 1 mm <sup>2</sup> |
| Temperature range      | -20+60 °C                                      |
| Dimensions H × W × D   | 92×61×25 mm                                    |
| Commercial data        |                                                |
| country of origin      | CZ                                             |
| customs tariff number  | 85363010                                       |
| minimum order quantity | 1                                              |