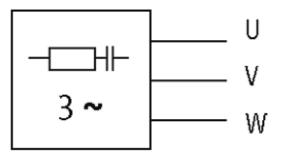

## **MOTOR SUPPRESSOR**

RC, 3x690VAC/7,5kW

3 × 400 V AC

3 × 575 V AC

3 × 690 V AC

RC

For DIN-rail mounting use 2  $\times$  Art.- No. 20900 adapter feet Suppressors for other voltages, frequencies, and motor ratings available on request. Do not use RC motor suppressors with frequency inverters.