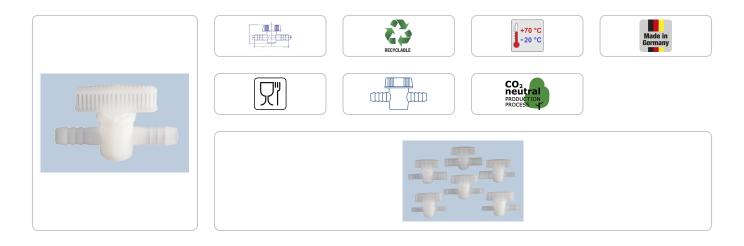

# Straight spout 13 mm or 1/2" natural, sleeve connection at both ends, LDPE

# **Description:**

Straight spouts with shut-off function 1/2" (13 mm), natural-coloured, sleeve connection at both ends for connecting hoses

- made of fracture-proof and food-safe polyethylene (LD-PE)
- · very resistant to acids, alkalis and other chemicals
- Pressure resistance up to 0.4 bar
- resistant to temperature:-20°C to +70°C
- unventilated
- Connection area outside diameter d1 = 13 mm or 1/2"
- h = 59 mm
- I = 95 mm