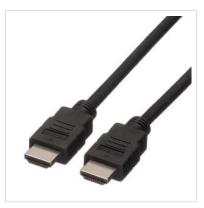

## ROLINE HDMI High Speed Cable + Ethernet, LSOH, M/M, black, 2.0 m

**Product No.** 11.04.5732

ROLINE

Manufacturer No. 11.04.5732

**EAN (single piece)** 7611990117338

Manufacturer

## ROLINE HDMI High Speed Cables with Ethernet - offering even more HDTV features, with a resolution of up to 3840x2160 @30Hz!

- HDMI Ethernet Channel
- Audio Return Channel
- 3D Defines input/output protocols for major 3D video formats
- · Quality cable with improved shielding
- Colour: black
- Cable with HDMI male connector on both sides