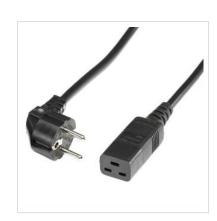

## ROLINE Power Cord Schuko, IEC320 - C19 16A, black, 3.0 m

**Product No.** 19.08.1553

ROLINE

**Manufacturer No.** 19.08.1553

**EAN (single piece)** 7611990197194

Manufacturer

Cable often used for UPS from 3000 VA and for connecting Blade servers.

• Connection cable 16 A with IEC320 C19 Female and Schuko plug, angled

• Cable: H05VV-F 3G1.5 3x 1.5mm<sup>2</sup>

• Nominal data: 250 VAC/16 A

• Colour: black

| Technical specifications |                                                   |
|--------------------------|---------------------------------------------------|
| Manufacturer             | ROLINE                                            |
| Product group            | Power Cables                                      |
| Product type             | Connection cable                                  |
| Colour                   | black                                             |
| Length                   | 3 m                                               |
| Connection ports         | 3P. German, CEE 7/7 Male / IEC320 C19, 16A Female |
| Max. current             | 16 A                                              |
| Max. voltage             | 250V                                              |
| Max. power               | 3600W                                             |
| Cable material           | H05VV-F                                           |